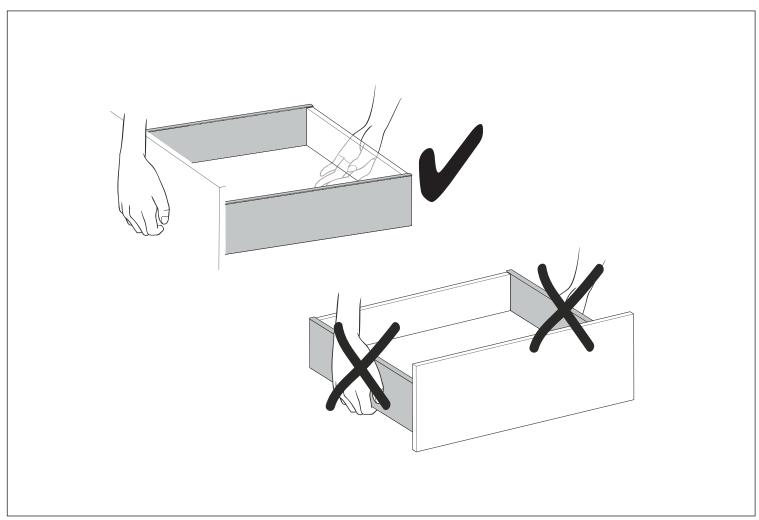

|             |            |             |
| 450   | 256                     | 288                 |             |            |             |            |             |
| 500   | 256                     | 320                 |             |            |             |            |             |
| 550   | 256                     | 320                 |             |            |             |            |             |
| 600   | 256                     | 320                 |             |            |             |            |             |
| 650   | 256                     | 416                 |             |            |             |            |             |

## ACCESORIA® FITTING SYSTEMS



## ACCESORIA° FITTING SYSTEMS

















# ACCESORIA® FITTING SYSTEMS















SUSTAINING EVOLUTION