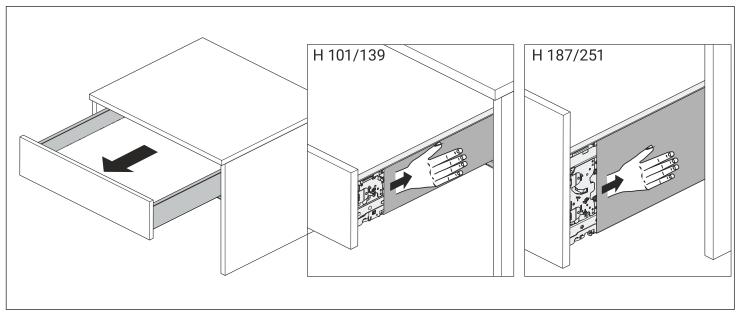

|                     |             |            |             |            |             |
| 450   | 256                     | 288                 |             |            |             |            |             |
| 500   | 256                     | 320                 |             |            |             |            |             |
| 550   | 256                     | 320                 |             |            |             |            |             |
| 600   | 256                     | 320                 |             |            |             |            |             |
| 650   | 256                     | 416                 |             |            |             |            |             |

## ACCESORIA® FITTING SYSTEMS



## ACCESORIA° FITTING SYSTEMS

















# ACCESORIA® FITTING SYSTEMS















SUSTAINING EVOLUTION