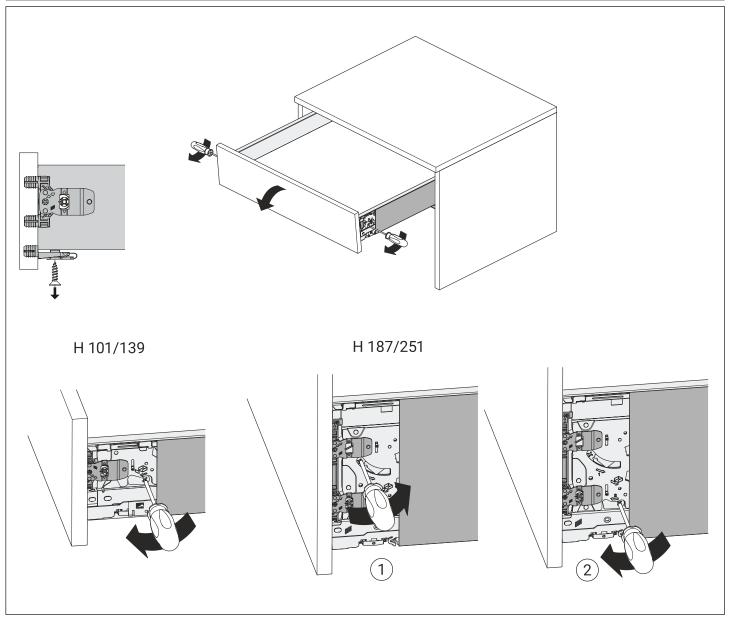

|            |             |            |             |
| 450   | 256                     | 288                 |             |            |             |            |             |
| 500   | 256                     | 320                 |             |            |             |            |             |
| 550   | 256                     | 320                 |             |            |             |            |             |
| 600   | 256                     | 320                 |             |            |             |            |             |
| 650   | 256                     | 416                 |             |            |             |            |             |

## ACCESORIA® FITTING SYSTEMS



## ACCESORIA° FITTING SYSTEMS

















# ACCESORIA® FITTING SYSTEMS















SUSTAINING EVOLUTION