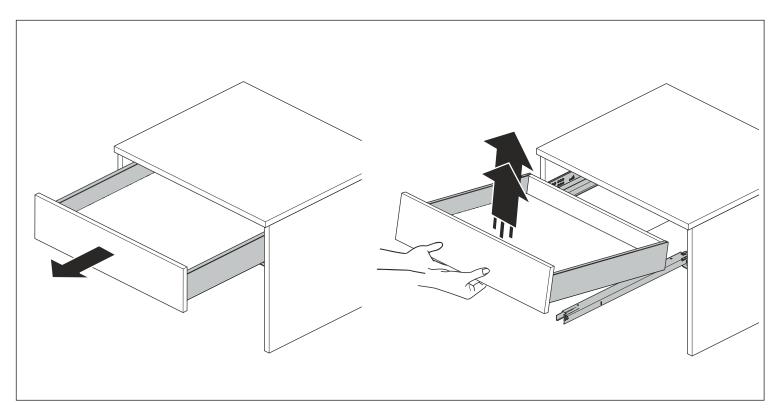

|             |            |             |
| 450   | 256                     | 288                 |             |            |             |            |             |
| 500   | 256                     | 320                 |             |            |             |            |             |
| 550   | 256                     | 320                 |             |            |             |            |             |
| 600   | 256                     | 320                 |             |            |             |            |             |
| 650   | 256                     | 416                 |             |            |             |            |             |

## ACCESORIA® FITTING SYSTEMS



## ACCESORIA° FITTING SYSTEMS

















# ACCESORIA® FITTING SYSTEMS















SUSTAINING EVOLUTION