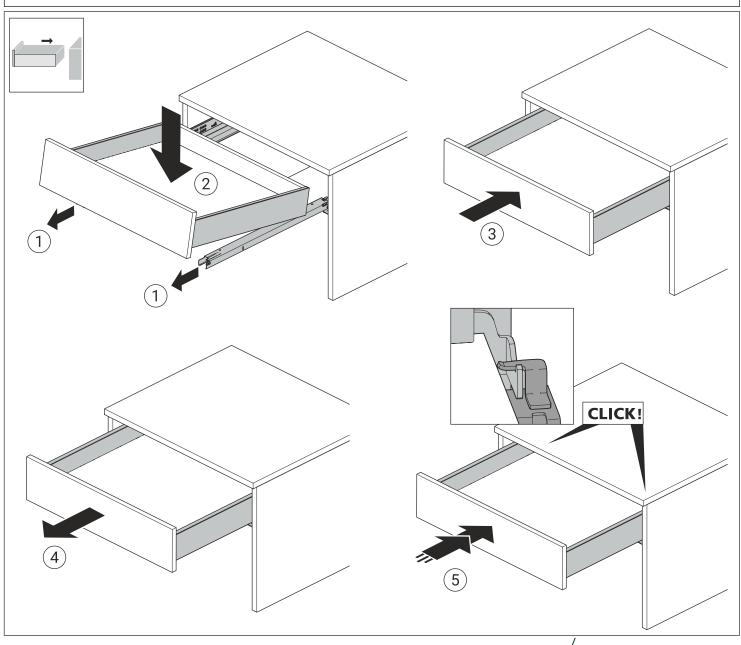

|                     |             |            |             |            |             |
| 450   | 256                     | 288                 |             |            |             |            |             |
| 500   | 256                     | 320                 |             |            |             |            |             |
| 550   | 256                     | 320                 |             |            |             |            |             |
| 600   | 256                     | 320                 |             |            |             |            |             |
| 650   | 256                     | 416                 |             |            |             |            |             |

## ACCESORIA® FITTING SYSTEMS



## ACCESORIA° FITTING SYSTEMS

















# ACCESORIA® FITTING SYSTEMS















SUSTAINING EVOLUTION