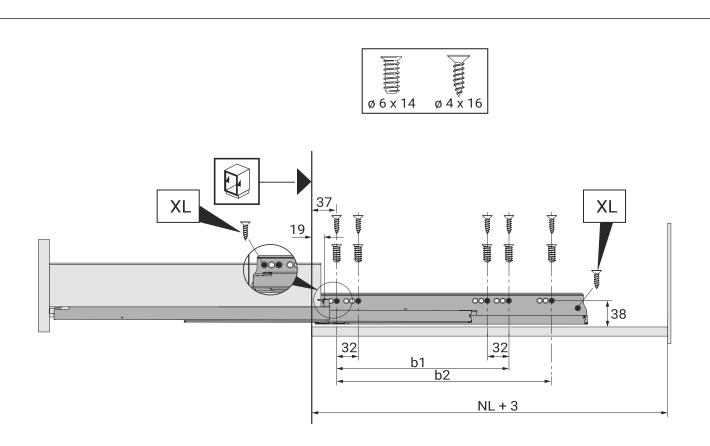

#### **AVANTECH YOU**

|       |                         |                     | Quadro YOU  |            | Actro YOU   |            |             |
|-------|-------------------------|---------------------|-------------|------------|-------------|------------|-------------|
|       | Actro YOU<br>Quadro YOU | Actro YOU           |             |            |             |            |             |
| NL mm | b1 mm                   | b2 mm<br>(XL 70 kg) | XS<br>10 kg | M<br>30 kg | XS<br>10 kg | L<br>40 kg | XL<br>70 kg |
| 270   | 160                     |                     |             |            |             |            |             |
| 300   | 160                     |                     |             |            |             |            |             |
| 350   | 224                     |                     |             |            |             |            |             |
| 400   | 224                     |                     |             |            |             |            |             |
| 450   | 256                     | 288                 |             |            |             |            |             |
| 500   | 256                     | 320                 |             |            |             |            |             |
| 550   | 256                     | 320                 |             |            |             |            |             |
| 600   | 256                     | 320                 |             |            |             |            |             |
| 650   | 256                     | 416                 |             |            |             |            |             |