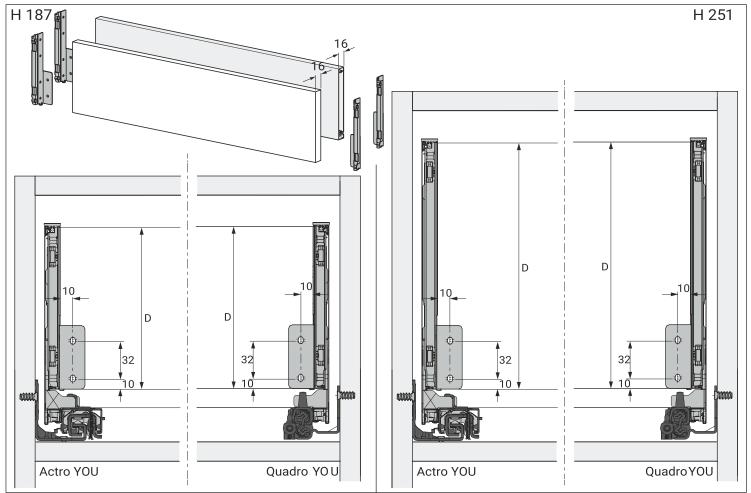

#### **AVANTECH YOU**

|       |                         |                     | Quadro YOU  |            | Actro YOU   |            |             |
|-------|-------------------------|---------------------|-------------|------------|-------------|------------|-------------|
|       | Actro YOU<br>Quadro YOU | Actro YOU           |             |            |             |            |             |
| NL mm | b1 mm                   | b2 mm<br>(XL 70 kg) | XS<br>10 kg | M<br>30 kg | XS<br>10 kg | L<br>40 kg | XL<br>70 kg |
| 270   | 160                     |                     |             |            |             |            |             |
| 300   | 160                     |                     |             |            |             |            |             |
| 350   | 224                     |                     |             |            |             |            |             |
| 400   | 224                     |                     |             |            |             |            |             |
| 450   | 256                     | 288                 |             |            |             |            |             |
| 500   | 256                     | 320                 |             |            |             |            |             |
| 550   | 256                     | 320                 |             |            |             |            |             |
| 600   | 256                     | 320                 |             |            |             |            |             |
| 650   | 256                     | 416                 |             |            |             |            |             |