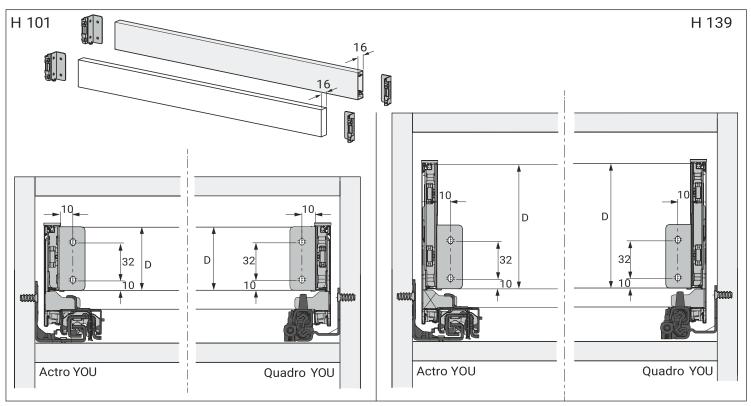

#### **AVANTECH YOU**

|       |                         |                     | Quadro YOU  |            | Actro YOU   |            |             |
|-------|-------------------------|---------------------|-------------|------------|-------------|------------|-------------|
|       | Actro YOU<br>Quadro YOU | Actro YOU           |             |            |             |            |             |
| NL mm | b1 mm                   | b2 mm<br>(XL 70 kg) | XS<br>10 kg | M<br>30 kg | XS<br>10 kg | L<br>40 kg | XL<br>70 kg |
| 270   | 160                     |                     |             |            |             |            |             |
| 300   | 160                     |                     |             |            |             |            |             |
| 350   | 224                     |                     |             |            |             |            |             |
| 400   | 224                     |                     |             |            |             |            |             |
| 450   | 256                     | 288                 |             |            |             |            |             |
| 500   | 256                     | 320                 |             |            |             |            |             |
| 550   | 256                     | 320                 |             |            |             |            |             |
| 600   | 256                     | 320                 |             |            |             |            |             |
| 650   | 256                     | 416                 |             |            |             |            |             |