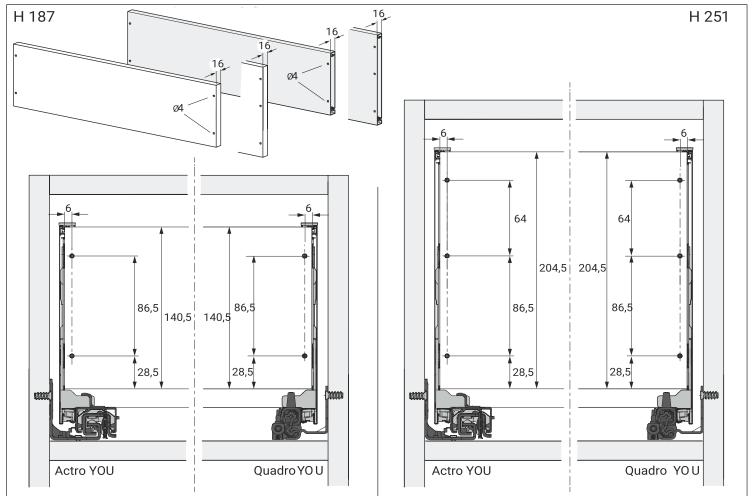

#### **AVANTECH YOU**

|       |                         |                     | Quadro YOU  |            | Actro YOU   |            |             |
|-------|-------------------------|---------------------|-------------|------------|-------------|------------|-------------|
|       | Actro YOU<br>Quadro YOU | Actro YOU           |             |            |             |            |             |
| NL mm | b1 mm                   | b2 mm<br>(XL 70 kg) | XS<br>10 kg | M<br>30 kg | XS<br>10 kg | L<br>40 kg | XL<br>70 kg |
| 270   | 160                     |                     |             |            |             |            |             |
| 300   | 160                     |                     |             |            |             |            |             |
| 350   | 224                     |                     |             |            |             |            |             |
| 400   | 224                     |                     |             |            |             |            |             |
| 450   | 256                     | 288                 |             |            |             |            |             |
| 500   | 256                     | 320                 |             |            |             |            |             |
| 550   | 256                     | 320                 |             |            |             |            |             |
| 600   | 256                     | 320                 |             |            |             |            |             |
| 650   | 256                     | 416                 |             |            |             |            |             |