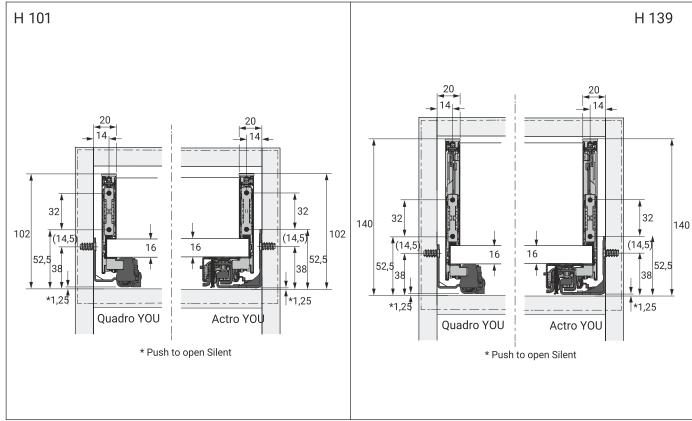

#### **AVANTECH YOU**

|       |                         |                     | Quadro YOU  |            | Actro YOU   |            |             |
|-------|-------------------------|---------------------|-------------|------------|-------------|------------|-------------|
|       | Actro YOU<br>Quadro YOU | Actro YOU           |             |            |             |            |             |
| NL mm | b1 mm                   | b2 mm<br>(XL 70 kg) | XS<br>10 kg | M<br>30 kg | XS<br>10 kg | L<br>40 kg | XL<br>70 kg |
| 270   | 160                     |                     |             |            |             |            |             |
| 300   | 160                     |                     |             |            |             |            |             |
| 350   | 224                     |                     |             |            |             |            |             |
| 400   | 224                     |                     |             |            |             |            |             |
| 450   | 256                     | 288                 |             |            |             |            |             |
| 500   | 256                     | 320                 |             |            |             |            |             |
| 550   | 256                     | 320                 |             |            |             |            |             |
| 600   | 256                     | 320                 |             |            |             |            |             |
| 650   | 256                     | 416                 |             |            |             |            |             |