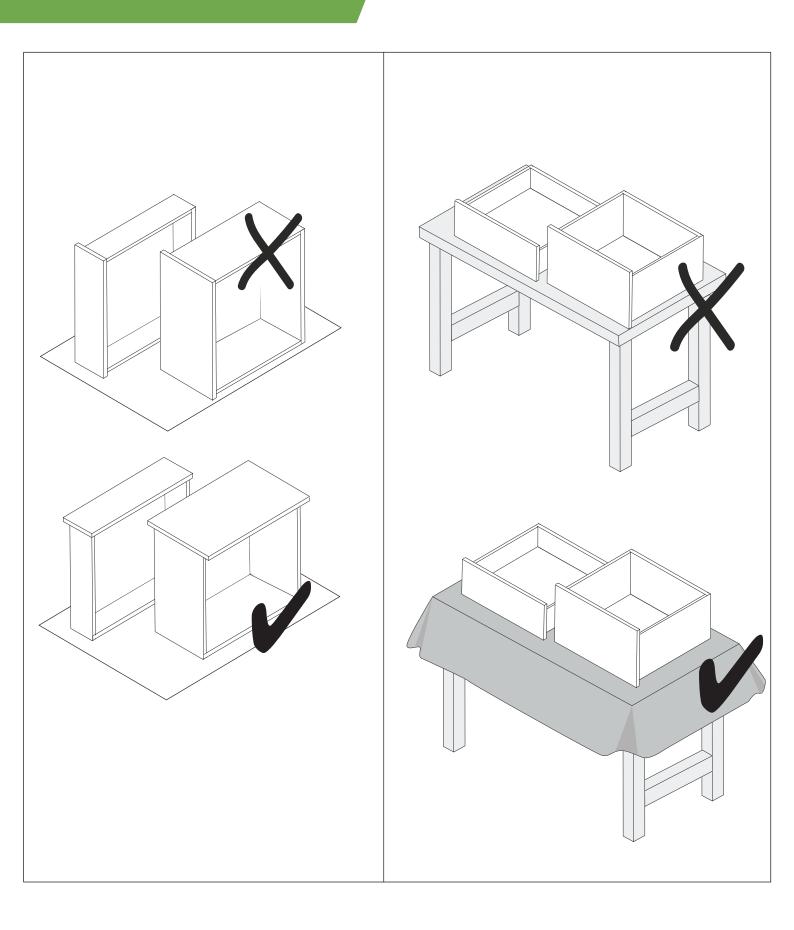

|             |            |             |
| 450   | 256                     | 288                 |             |            |             |            |             |
| 500   | 256                     | 320                 |             |            |             |            |             |
| 550   | 256                     | 320                 |             |            |             |            |             |
| 600   | 256                     | 320                 |             |            |             |            |             |
| 650   | 256                     | 416                 |             |            |             |            |             |

## ACCESORIA® FITTING SYSTEMS



## ACCESORIA° FITTING SYSTEMS

















# ACCESORIA® FITTING SYSTEMS















SUSTAINING EVOLUTION