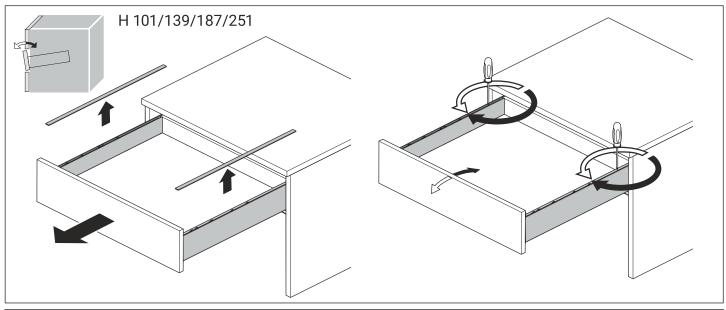

|            |             |            |             |
| 450   | 256                     | 288                 |             |            |             |            |             |
| 500   | 256                     | 320                 |             |            |             |            |             |
| 550   | 256                     | 320                 |             |            |             |            |             |
| 600   | 256                     | 320                 |             |            |             |            |             |
| 650   | 256                     | 416                 |             |            |             |            |             |

## ACCESORIA® FITTING SYSTEMS



## ACCESORIA° FITTING SYSTEMS

















# ACCESORIA® FITTING SYSTEMS















SUSTAINING EVOLUTION