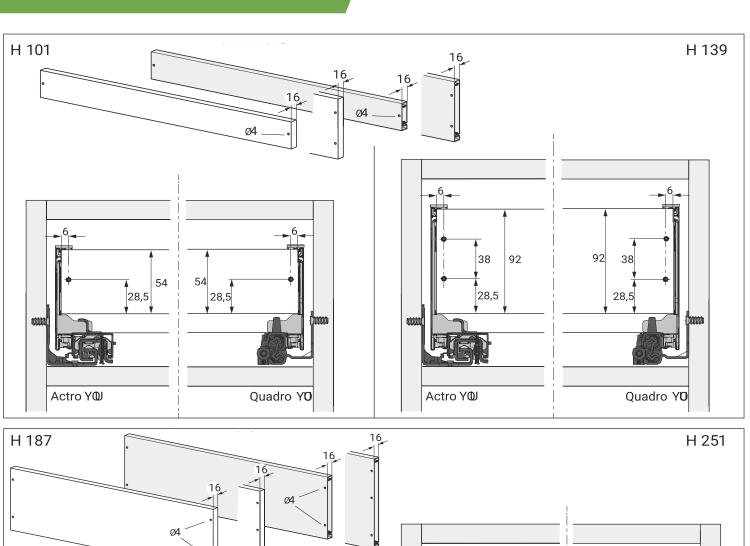

#### **AVANTECH YOU**

|       |                         |                     | Quadro YOU  |            | Actro YOU   |            |             |
|-------|-------------------------|---------------------|-------------|------------|-------------|------------|-------------|
|       | Actro YOU<br>Quadro YOU | Actro YOU           |             |            |             |            |             |
| NL mm | b1 mm                   | b2 mm<br>(XL 70 kg) | XS<br>10 kg | M<br>30 kg | XS<br>10 kg | L<br>40 kg | XL<br>70 kg |
| 270   | 160                     |                     |             |            |             |            |             |
| 300   | 160                     |                     |             |            |             |            |             |
| 350   | 224                     |                     |             |            |             |            |             |
| 400   | 224                     |                     |             |            |             |            |             |
| 450   | 256                     | 288                 |             |            |             |            |             |
| 500   | 256                     | 320                 |             |            |             |            |             |
| 550   | 256                     | 320                 |             |            |             |            |             |
| 600   | 256                     | 320                 |             |            |             |            |             |
| 650   | 256                     | 416                 |             |            |             |            |             |