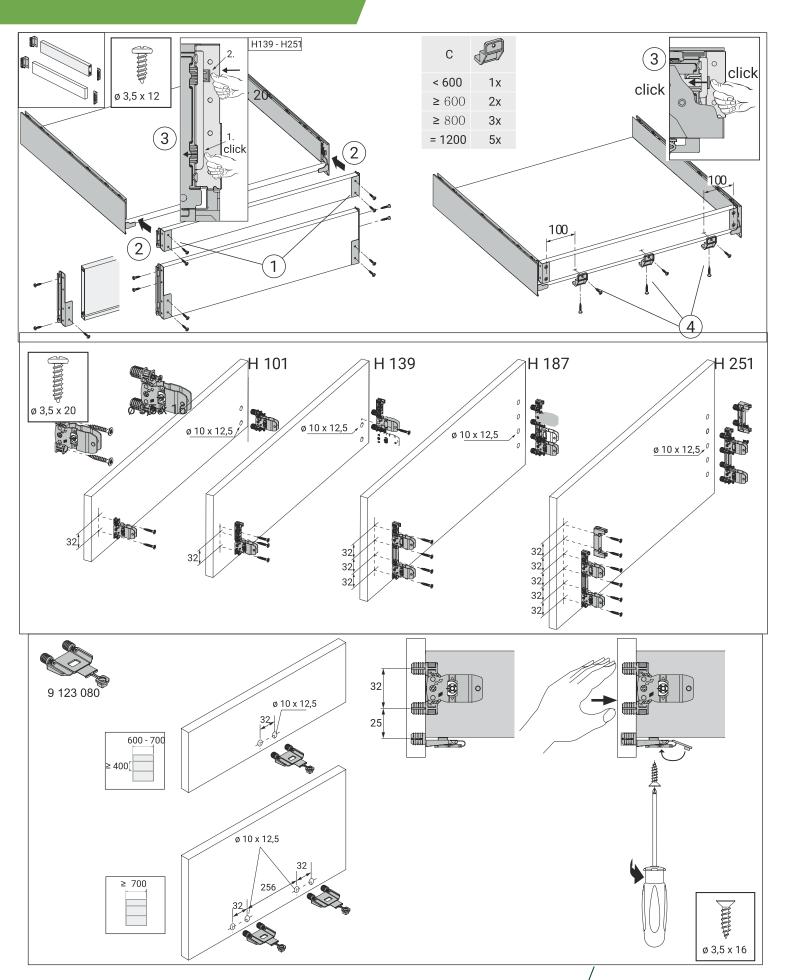

|                     |             |            |             |            |             |
| 450   | 256                     | 288                 |             |            |             |            |             |
| 500   | 256                     | 320                 |             |            |             |            |             |
| 550   | 256                     | 320                 |             |            |             |            |             |
| 600   | 256                     | 320                 |             |            |             |            |             |
| 650   | 256                     | 416                 |             |            |             |            |             |

## ACCESORIA® FITTING SYSTEMS



## ACCESORIA° FITTING SYSTEMS

















# ACCESORIA® FITTING SYSTEMS















SUSTAINING EVOLUTION