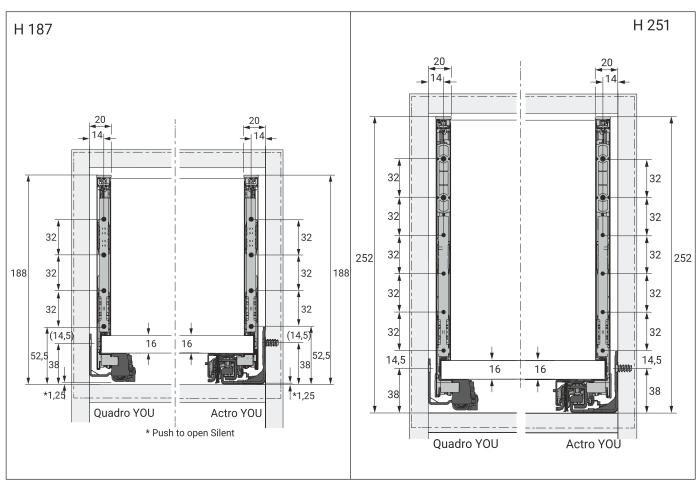

#### **AVANTECH YOU**

|       |                         |                     | Quadro YOU  |            | Actro YOU   |            |             |
|-------|-------------------------|---------------------|-------------|------------|-------------|------------|-------------|
|       | Actro YOU<br>Quadro YOU | Actro YOU           |             |            |             |            |             |
| NL mm | b1 mm                   | b2 mm<br>(XL 70 kg) | XS<br>10 kg | M<br>30 kg | XS<br>10 kg | L<br>40 kg | XL<br>70 kg |
| 270   | 160                     |                     |             |            |             |            |             |
| 300   | 160                     |                     |             |            |             |            |             |
| 350   | 224                     |                     |             |            |             |            |             |
| 400   | 224                     |                     |             |            |             |            |             |
| 450   | 256                     | 288                 |             |            |             |            |             |
| 500   | 256                     | 320                 |             |            |             |            |             |
| 550   | 256                     | 320                 |             |            |             |            |             |
| 600   | 256                     | 320                 |             |            |             |            |             |
| 650   | 256                     | 416                 |             |            |             |            |             |