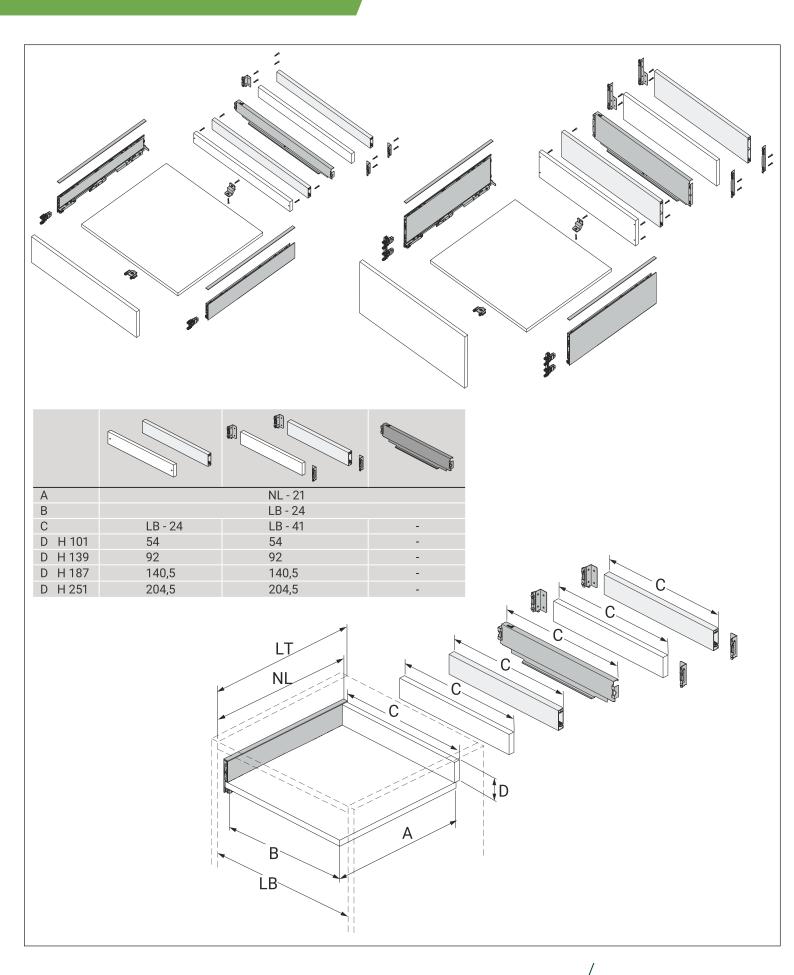

#### **AVANTECH YOU**

|       |                         |                     | Quadro YOU  |            | Actro YOU   |            |             |
|-------|-------------------------|---------------------|-------------|------------|-------------|------------|-------------|
|       | Actro YOU<br>Quadro YOU | Actro YOU           |             |            |             |            |             |
| NL mm | b1 mm                   | b2 mm<br>(XL 70 kg) | XS<br>10 kg | M<br>30 kg | XS<br>10 kg | L<br>40 kg | XL<br>70 kg |
| 270   | 160                     |                     |             |            |             |            |             |
| 300   | 160                     |                     |             |            |             |            |             |
| 350   | 224                     |                     |             |            |             |            |             |
| 400   | 224                     |                     |             |            |             |            |             |
| 450   | 256                     | 288                 |             |            |             |            |             |
| 500   | 256                     | 320                 |             |            |             |            |             |
| 550   | 256                     | 320                 |             |            |             |            |             |
| 600   | 256                     | 320                 |             |            |             |            |             |
| 650   | 256                     | 416                 |             |            |             |            |             |