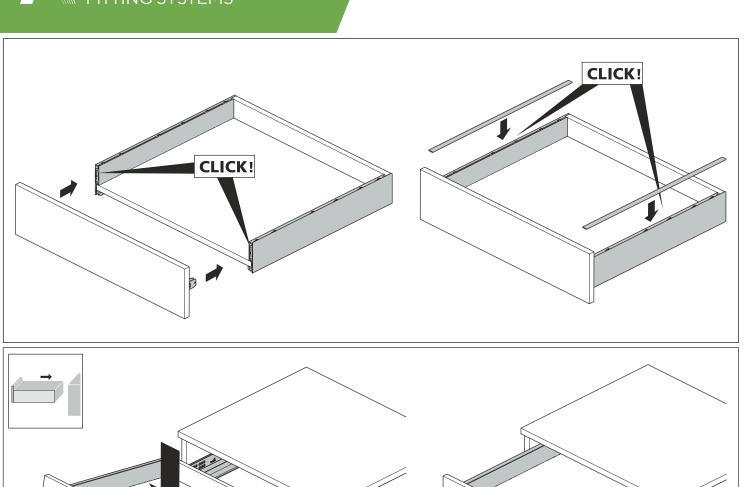

|                     |             |            |             |            |             |
| 450   | 256                     | 288                 |             |            |             |            |             |
| 500   | 256                     | 320                 |             |            |             |            |             |
| 550   | 256                     | 320                 |             |            |             |            |             |
| 600   | 256                     | 320                 |             |            |             |            |             |
| 650   | 256                     | 416                 |             |            |             |            |             |

## ACCESORIA® FITTING SYSTEMS



## ACCESORIA° FITTING SYSTEMS

















# ACCESORIA® FITTING SYSTEMS















SUSTAINING EVOLUTION