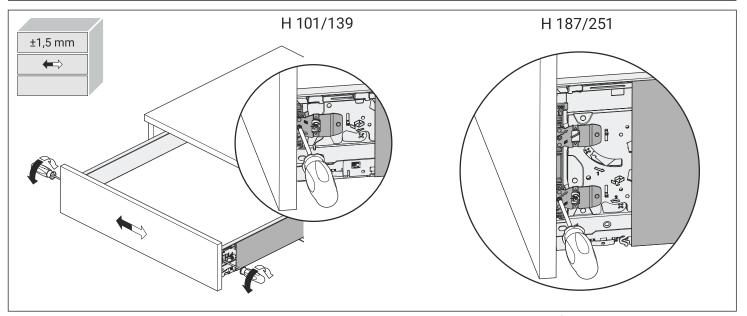

|             |            |             |            |             |
| 450   | 256                     | 288                 |             |            |             |            |             |
| 500   | 256                     | 320                 |             |            |             |            |             |
| 550   | 256                     | 320                 |             |            |             |            |             |
| 600   | 256                     | 320                 |             |            |             |            |             |
| 650   | 256                     | 416                 |             |            |             |            |             |

## ACCESORIA® FITTING SYSTEMS



## ACCESORIA° FITTING SYSTEMS

















# ACCESORIA® FITTING SYSTEMS















SUSTAINING EVOLUTION