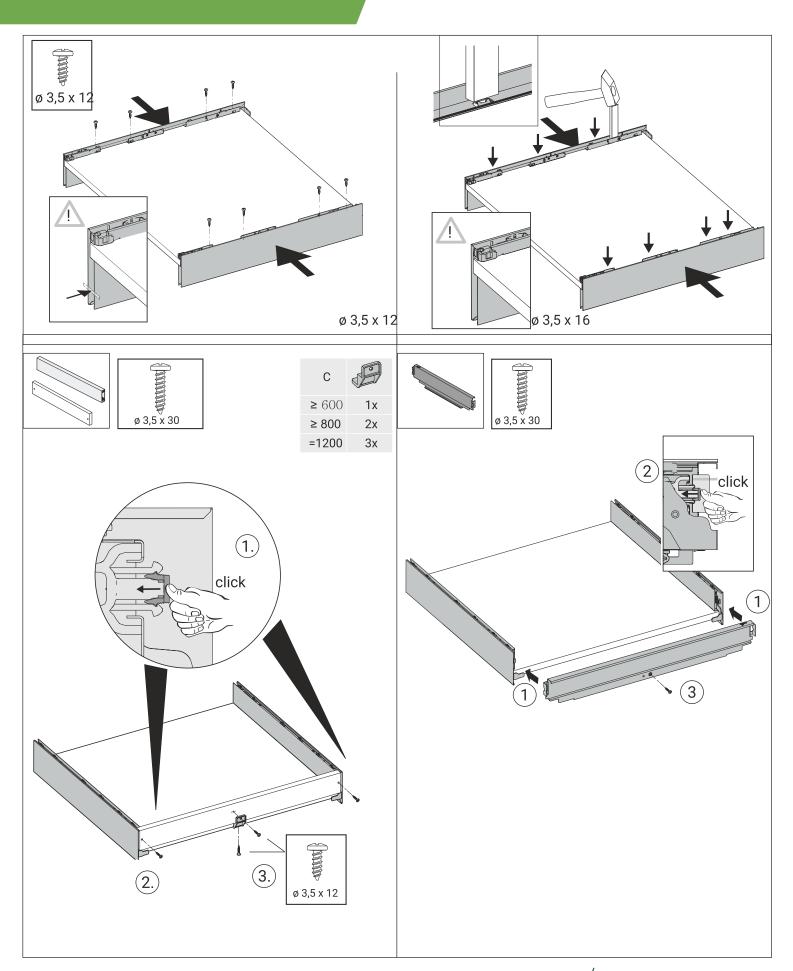

|
| 400   | 224                     |                     |             |            |             |            |             |
| 450   | 256                     | 288                 |             |            |             |            |             |
| 500   | 256                     | 320                 |             |            |             |            |             |
| 550   | 256                     | 320                 |             |            |             |            |             |
| 600   | 256                     | 320                 |             |            |             |            |             |
| 650   | 256                     | 416                 |             |            |             |            |             |

## ACCESORIA® FITTING SYSTEMS



## ACCESORIA° FITTING SYSTEMS

















# ACCESORIA® FITTING SYSTEMS















SUSTAINING EVOLUTION