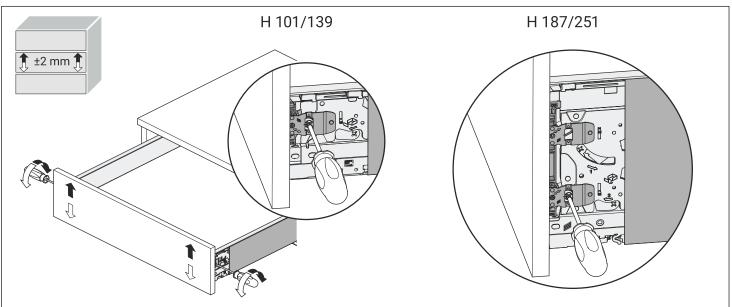

|                     |             |            |             |            |             |
| 450   | 256                     | 288                 |             |            |             |            |             |
| 500   | 256                     | 320                 |             |            |             |            |             |
| 550   | 256                     | 320                 |             |            |             |            |             |
| 600   | 256                     | 320                 |             |            |             |            |             |
| 650   | 256                     | 416                 |             |            |             |            |             |

## ACCESORIA® FITTING SYSTEMS



## ACCESORIA° FITTING SYSTEMS

















# ACCESORIA® FITTING SYSTEMS















SUSTAINING EVOLUTION