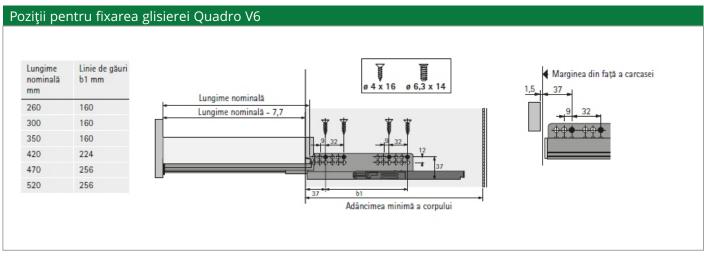

## INSTRUCȚIUNI MONTAJ INNOTECH ATIRA

CLICTAINING EVOLUTION







### Accesorii montaj



Laterală sertar, înălţime 54mm



Conectori spate sertar



Conectori pentru laterală front



Capace acoperire







### Accesorii montaj



Laterală sertar, înălțime 70 mm



Conectori spate sertar



Conectori pentru laterală front



Capace acoperire











Laterală sertar, înălțime 70 mm



Conectori spate sertar



Conectori pentru laterală front



Conectori front pentru lonjeron



Lonjeron



Capace acoperire

# ACCESORIA° FITTING SYSTEMS





#### Elemente componență sertar



Laterală sertar, înălţime 70 mm



Conectori spate sertar



Conectori pentru laterală front



Conectori front pentru lonjeron



Lonjeron



Capace acoperire