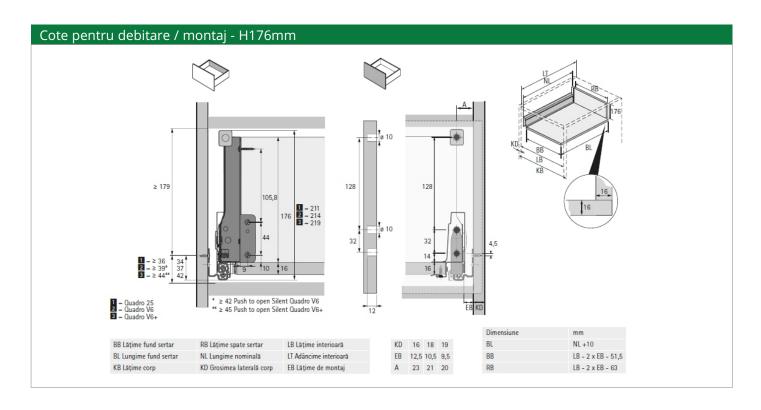

## INSTRUCȚIUNI MONTAJ INNOTECH ATIRA

CLICTAINING EVOLUTION







### Accesorii montaj



Laterală sertar, înălţime 54mm



Conectori spate sertar



Conectori pentru laterală front



Capace acoperire







### Accesorii montaj



Laterală sertar, înălțime 70 mm



Conectori spate sertar



Conectori pentru laterală front



Capace acoperire











Laterală sertar, înălțime 70 mm



Conectori spate sertar



Conectori pentru laterală front



Conectori front pentru lonjeron



Lonjeron



Capace acoperire

# ACCESORIA° FITTING SYSTEMS





#### Elemente componență sertar



Laterală sertar, înălţime 70 mm



Conectori spate sertar



Conectori pentru laterală front



Conectori front pentru lonjeron



Lonjeron



Capace acoperire