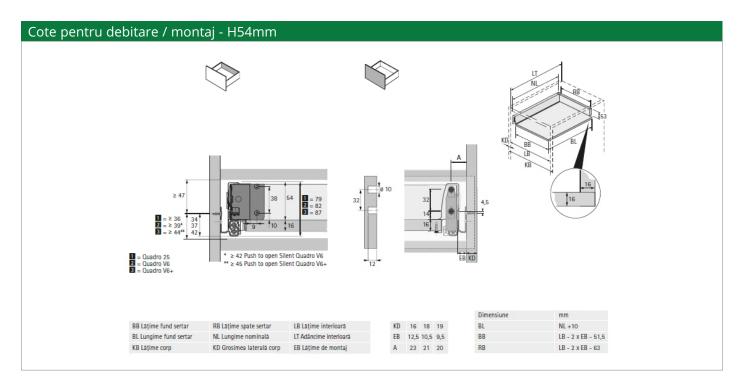

## INSTRUCȚIUNI MONTAJ INNOTECH ATIRA

CLICTAINING EVOLUTION







### Accesorii montaj



Laterală sertar, înălţime 54mm



Conectori spate sertar



Conectori pentru laterală front



Capace acoperire







### Accesorii montaj



Laterală sertar, înălțime 70 mm



Conectori spate sertar



Conectori pentru laterală front



Capace acoperire











Laterală sertar, înălțime 70 mm



Conectori spate sertar



Conectori pentru laterală front



Conectori front pentru lonjeron



Lonjeron



Capace acoperire

# ACCESORIA° FITTING SYSTEMS





#### Elemente componență sertar



Laterală sertar, înălţime 70 mm



Conectori spate sertar



Conectori pentru laterală front



Conectori front pentru lonjeron



Lonjeron



Capace acoperire