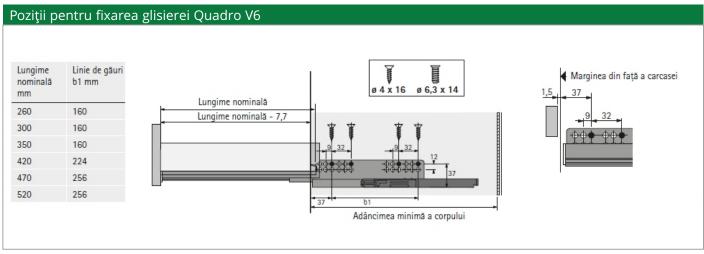

### Accesorii montaj

Laterală sertar, înălțime 70 mm

Conectori spate sertar

Conectori pentru laterală front

Capace acoperire

Laterală sertar, înălțime 70 mm

Conectori spate sertar

Conectori pentru laterală front

Conectori front pentru lonjeron

Lonjeron

Capace acoperire

#### Elemente componență sertar

Laterală sertar, înălţime 70 mm

Conectori spate sertar

Conectori pentru laterală front

Conectori front pentru lonjeron

Lonjeron

Capace acoperire