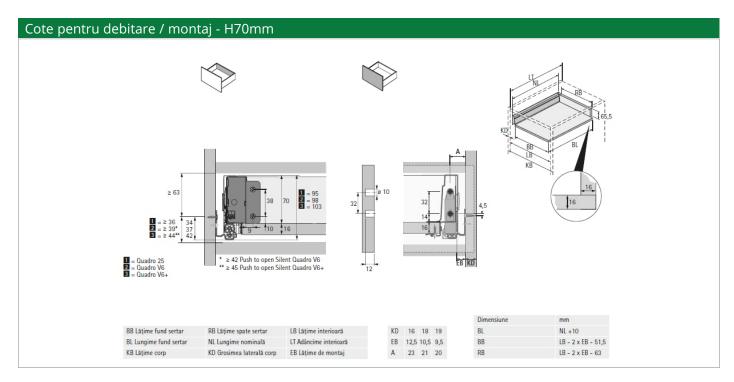

### Accesorii montaj

Laterală sertar, înălțime 70 mm

Conectori spate sertar

Conectori pentru laterală front

Capace acoperire

Laterală sertar, înălțime 70 mm

Conectori spate sertar

Conectori pentru laterală front

Conectori front pentru lonjeron

Lonjeron

Capace acoperire

#### Elemente componență sertar

Laterală sertar, înălţime 70 mm

Conectori spate sertar

Conectori pentru laterală front

Conectori front pentru lonjeron

Lonjeron

Capace acoperire