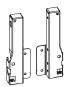

### Accesorii montaj

Laterală sertar, înălţime 54mm

Conectori spate sertar

Conectori pentru laterală front

Capace acoperire

### Accesorii montaj

Laterală sertar, înălțime 70 mm

Conectori spate sertar

Conectori pentru laterală front

Capace acoperire

Laterală sertar, înălțime 70 mm

Conectori spate sertar

Conectori pentru laterală front

#### Elemente componență sertar

Laterală sertar, înălţime 70 mm

Conectori spate sertar

Conectori pentru laterală front

Conectori front pentru lonjeron

Lonjeron

Capace acoperire