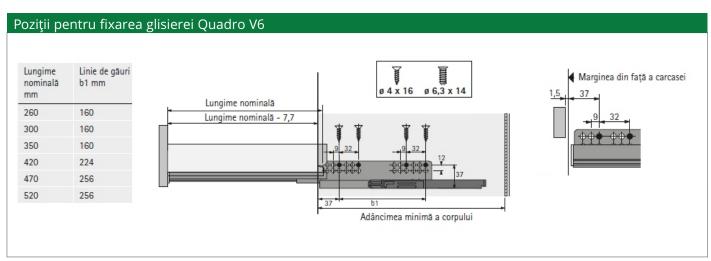

## INSTRUCȚIUNI MONTAJ INNOTECH ATIRA

CLICTAINING EVOLUTION







### Accesorii montaj



Laterală sertar, înălţime 54mm



Conectori spate sertar



Conectori pentru laterală front



Capace acoperire







### Accesorii montaj



Laterală sertar, înălțime 70 mm



Conectori spate sertar



Conectori pentru laterală front



Capace acoperire











Laterală sertar, înălțime 70 mm



Conectori spate sertar



Conectori pentru laterală front



Conectori front pentru lonjeron



Lonjeron



Capace acoperire

# ACCESORIA° FITTING SYSTEMS





#### Elemente componență sertar



Laterală sertar, înălţime 70 mm



Conectori spate sertar



Conectori pentru laterală front



Conectori front pentru lonjeron



Lonjeron



Capace acoperire