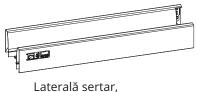

### Accesorii montaj

Laterală sertar, înălţime 54mm

Conectori spate sertar

Conectori pentru laterală front

Capace acoperire

### Accesorii montaj

Laterală sertar, înălțime 70 mm

Conectori spate sertar

Conectori pentru laterală front

Capace acoperire

Laterală sertar, înălțime 70 mm

Conectori spate sertar

Conectori pentru laterală front

#### Elemente componență sertar

Laterală sertar, înălţime 70 mm

Conectori spate sertar

Conectori pentru laterală front

Conectori front pentru lonjeron

Lonjeron

Capace acoperire