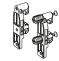

### Accesorii montaj

Laterală sertar, înălţime 54mm

Conectori spate sertar

Conectori pentru laterală front

Capace acoperire

### Accesorii montaj

Laterală sertar, înălțime 70 mm

Conectori spate sertar

Conectori pentru laterală front

Capace acoperire

Laterală sertar, înălțime 70 mm

Conectori spate sertar

Conectori pentru laterală front

#### Elemente componență sertar

Laterală sertar, înălţime 70 mm

Conectori spate sertar

Conectori pentru laterală front

Conectori front pentru lonjeron

Lonjeron

Capace acoperire