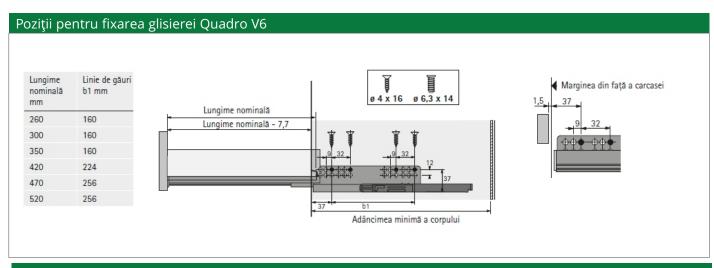

## INSTRUCȚIUNI MONTAJ INNOTECH ATIRA

CLICTAINING EVOLUTION







### Accesorii montaj



Laterală sertar, înălţime 54mm



Conectori spate sertar



Conectori pentru laterală front



Capace acoperire







### Accesorii montaj



Laterală sertar, înălțime 70 mm



Conectori spate sertar



Conectori pentru laterală front



Capace acoperire











Laterală sertar, înălțime 70 mm



Conectori spate sertar



Conectori pentru laterală front



Conectori front pentru lonjeron



Lonjeron



Capace acoperire

# ACCESORIA° FITTING SYSTEMS





#### Elemente componență sertar



Laterală sertar, înălţime 70 mm



Conectori spate sertar



Conectori pentru laterală front



Conectori front pentru lonjeron



Lonjeron



Capace acoperire