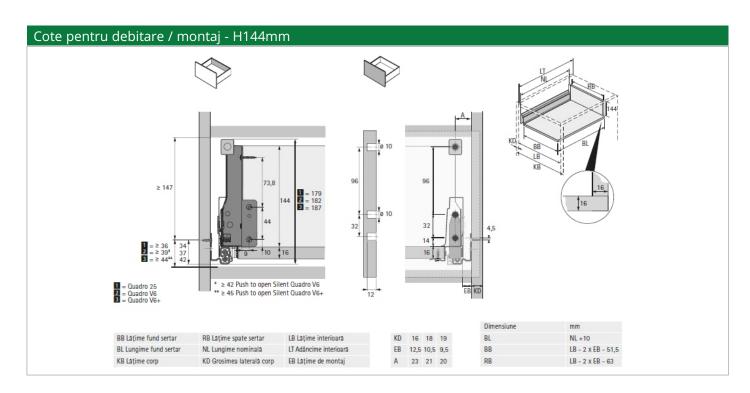

## INSTRUCȚIUNI MONTAJ INNOTECH ATIRA

CLICTAINING EVOLUTION







### Accesorii montaj



Laterală sertar, înălţime 54mm



Conectori spate sertar



Conectori pentru laterală front



Capace acoperire







### Accesorii montaj



Laterală sertar, înălțime 70 mm



Conectori spate sertar



Conectori pentru laterală front



Capace acoperire











Laterală sertar, înălțime 70 mm



Conectori spate sertar



Conectori pentru laterală front



Conectori front pentru lonjeron



Lonjeron



Capace acoperire

# ACCESORIA° FITTING SYSTEMS





#### Elemente componență sertar



Laterală sertar, înălţime 70 mm



Conectori spate sertar



Conectori pentru laterală front



Conectori front pentru lonjeron



Lonjeron



Capace acoperire